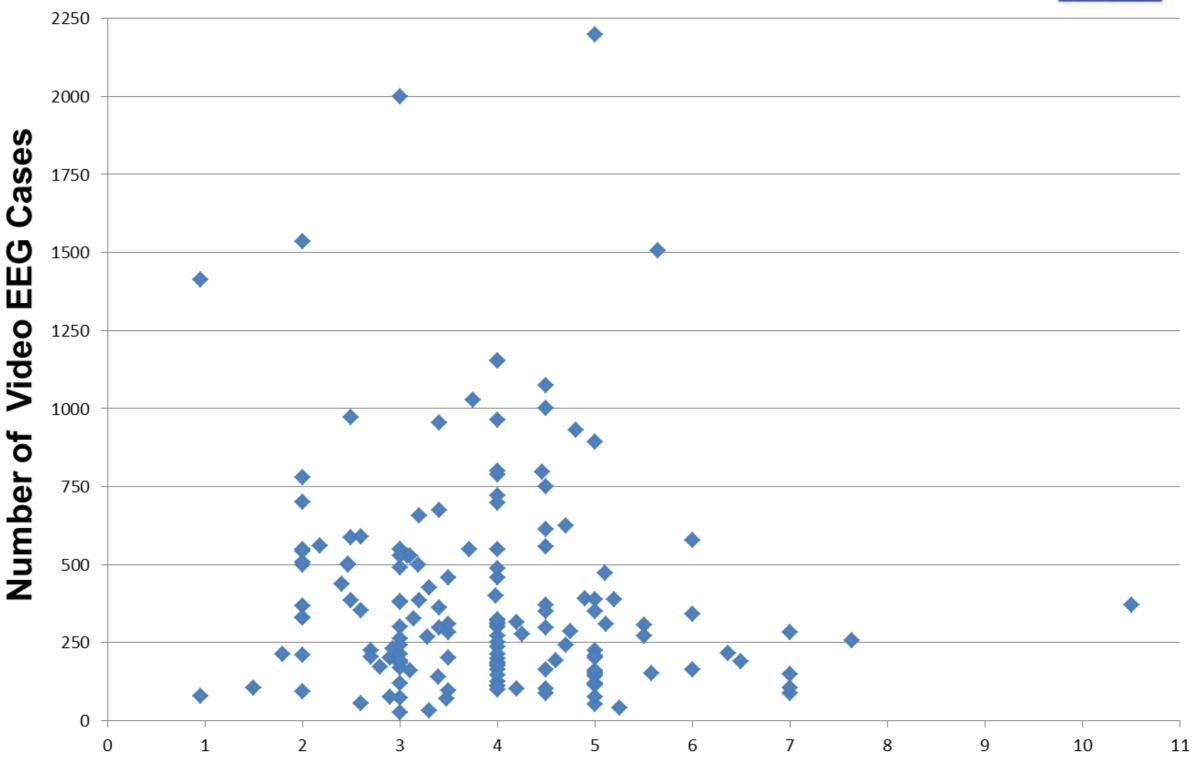

## Video EEG Cases Reported by Average Length of Stay (Days) NAEC

**Average Length of Stay**