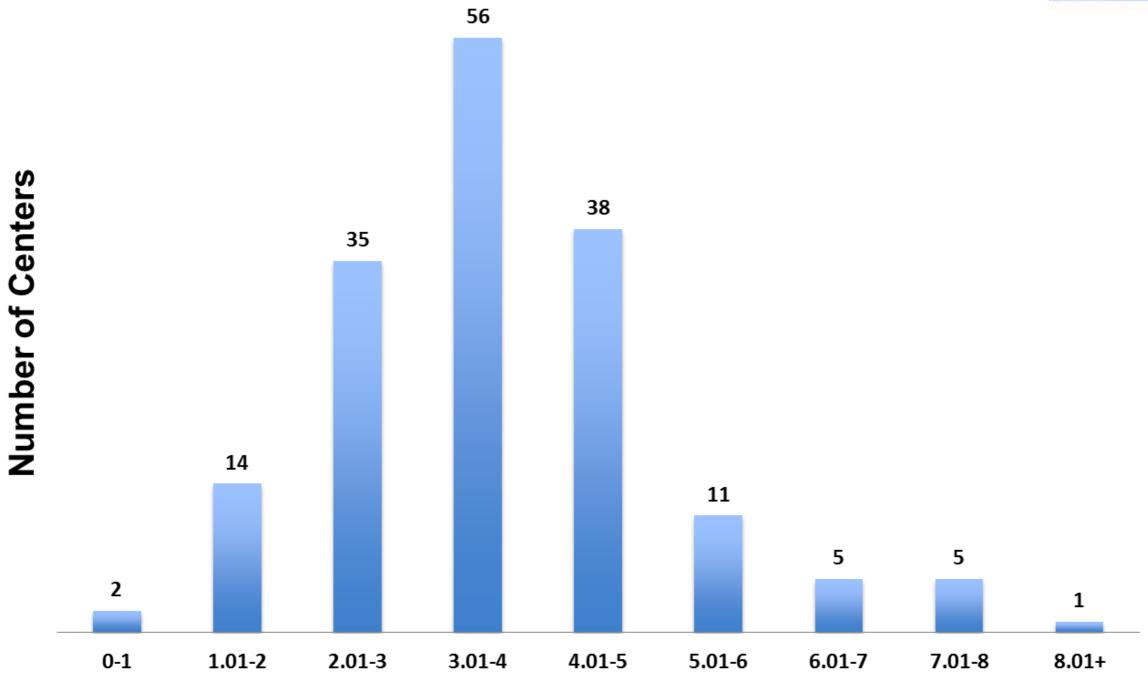

**Number of Temporal Lobectomies** 

**Number of Total Resections of All Types** 

**Number of Corpus Callosotomies** 

**Number of VNS Implantations** 

**Number of video EEG Cases Reported** 

**Average Length of Stay (Days)** 